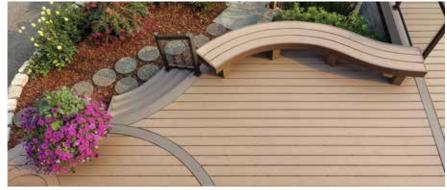

## RICH. SOPHISTICATED. STYLISH. Vintage Collection<sup>®</sup> \$\$\$\$

Explore the "Designer Series" of decking to make your outdoor living space a masterpiece. This sophisticated collection features the most natural-looking colors, with a wire-brushed, low-gloss finish for a truly authentic, nuanced wood look. Bring the subtle blend of natural colors found in the Vintage Collection to your outdoor living space. Mix and match the complementary colors for the style statement you've been seeking.