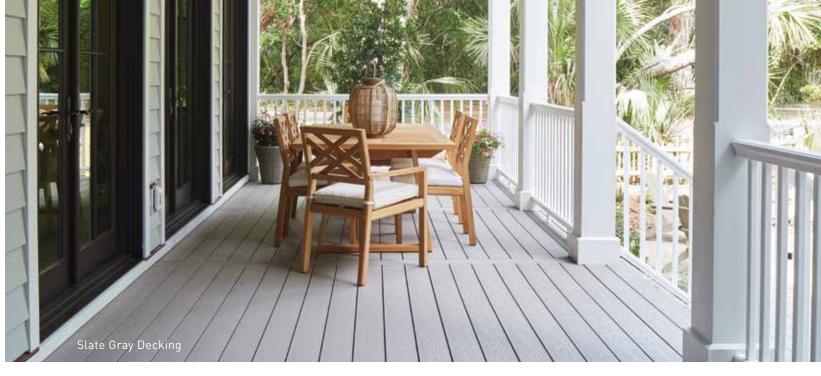

## WARM. NATURAL. EFFORTLESS. Harvest Collection® \$\$

Tie in traditional, cathedral wood grain patterns and a soft, solid color palette to your deck design with boards from this classic collection. Composed of natural shades, this decking complements a wide range of homes' exteriors. Seeking a freshly painted wood look? Look no further than the Harvest Collection.

- Cathedral wood grain pattern
- Solid colors
- Available in standard width and thickness
- Wide width available in Brownstone and Slate Gray
- **MAX boards** are available in Slate Gray. Perfect for docks, boardwalks, and many commercial applications

#### Deck Out Your Design

Combine with Impression Rail Express® in Dark Bronze with Glass Infill

BROWNSTONE + SLATE GRAY

50