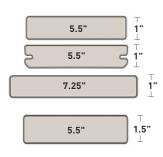

- Wire-brushed, low-gloss finish
- Highly color-blended
- Multi-Width Options: Mix it up with stylish narrow, standard, and wide widths available in all colors

|   | 3.5"  |   |              |
|---|-------|---|--------------|
|   | 5.5"  |   | ⊤<br>1″<br>⊥ |
| 2 | 5.5"  | 3 | ⊤<br>1″<br>⊥ |
|   | 7.25" |   | ] ['         |

- Cathedral wood grain complemented by a rustic crosscut and matte finish
- Highly blended with unique coloring
- Available in standard width and thickness

|   | 5.5" | ⊤<br>1"<br>⊥ |
|---|------|--------------|
| - | 5.5" |              |