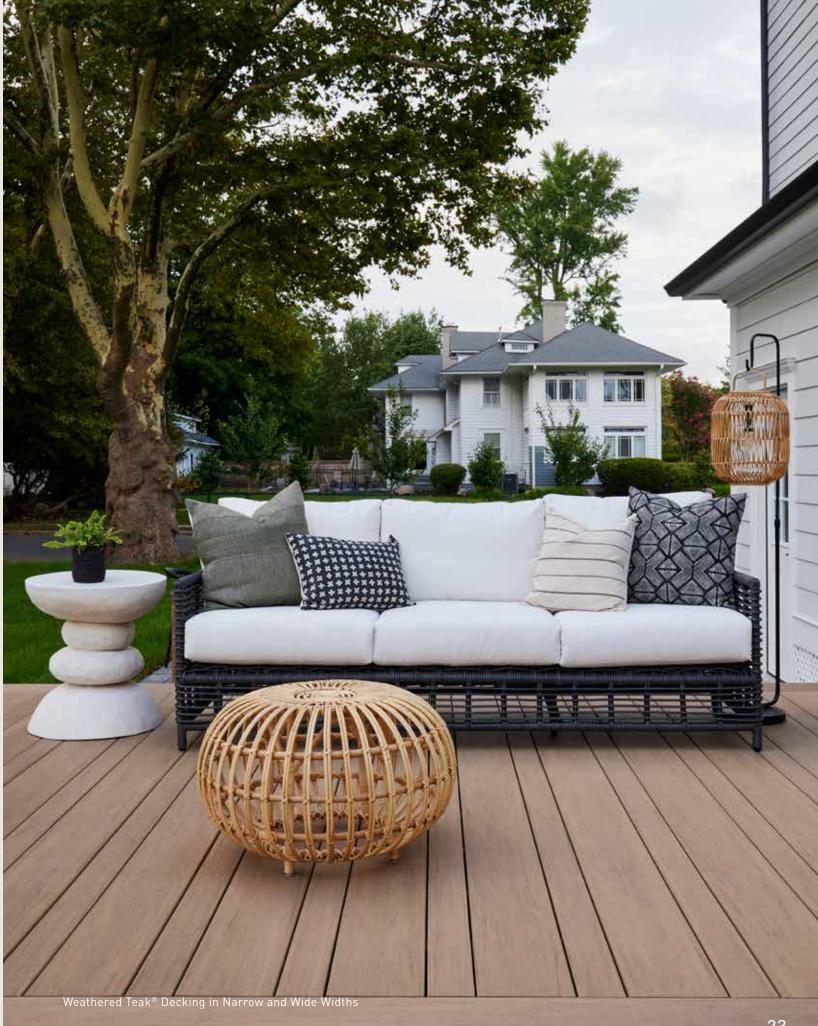

## MULTI-WIDTH DECKING **Do Decking Differently**<sup>®</sup>

Standard width decking is not the standard anymore. Add a touch of the unexpected — and an element of style – with wide or narrow width boards, in addition to standard width. Bring the wide-width flooring trend into your own outdoor living space. Tap into the classic vibe with narrow width decking. Or, turn up the volume on your deck design by mixing all three widths.

- Wire-brushed, low-gloss finish
- Highly color-blended
- Multi-Width Options: Mix it up with stylish narrow, standard, and wide widths available in all colors

|   | 3.5"  |   |              |
|---|-------|---|--------------|
|   | 5.5"  |   | ⊤<br>1″<br>⊥ |
| 2 | 5.5"  | 3 | ⊤<br>1″<br>⊥ |
|   | 7.25" |   | ] ['         |