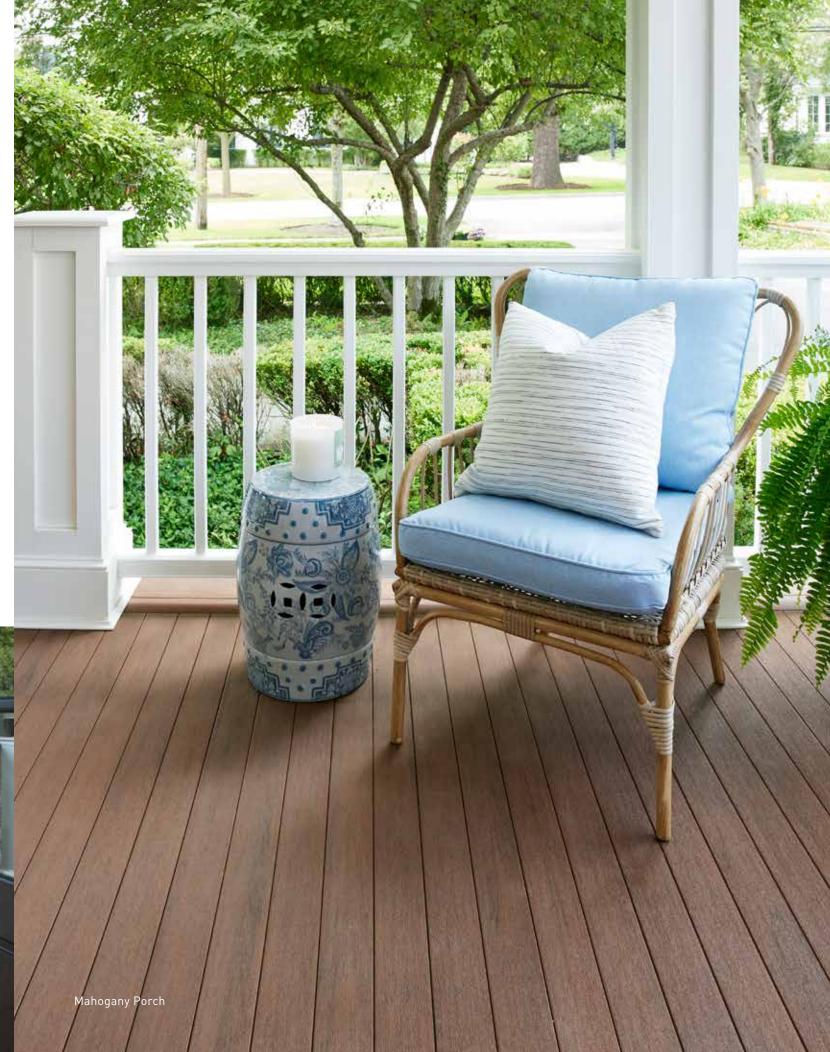

# **Perfect Porch Appeal**

ELEGANT. STYLISH. DURABLE. \$\$\$

Want truly elevated curb appeal? Opt for a perfect porch. Warm, natural-looking, and nuanced colors round out the Porch Collection to help create an inviting space to greet guests or simply lounge. Defined by tongue-and-groove technology, these boards feature a tighter fit for a more polished look. Offered in both standard and wide width, you can make a style statement on your front porch.

- Available in a variety of wood grain patterns and colors
- Available in standard width and thickness
- Wide width available in Coastline, Weathered Teak, • Mahogany, and Dark Hickory

**OYSTER**®

WEATHERED TEAK®