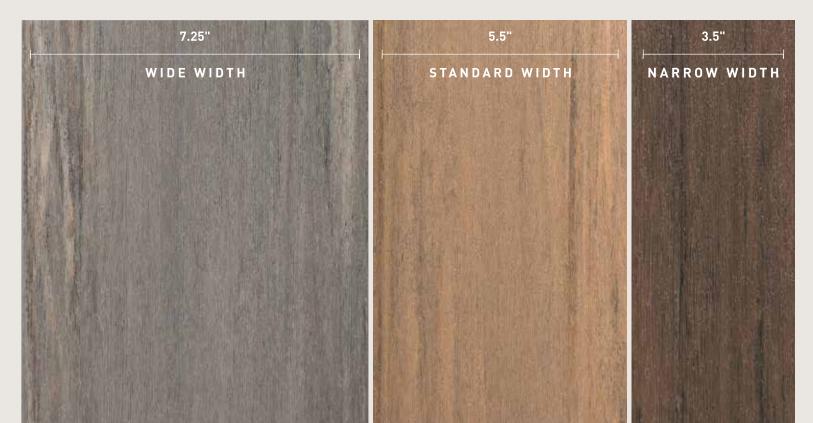

## MULTI-WIDTH DECKING **Do Decking Differently**<sup>®</sup>

Standard width decking is not the standard anymore. Add a touch of the unexpected — and an element of style – with wide or narrow width boards, in addition to standard width. Bring the wide-width flooring trend into your own outdoor living space. Tap into the classic vibe with narrow width decking. Or, turn up the volume on your deck design by mixing all three widths.

- Wire-brushed, low-gloss finish
- Highly color-blended
- Multi-Width Options: Mix it up with stylish narrow, standard, and wide widths available in all colors

|   | 3.5"  |   |              |
|---|-------|---|--------------|
|   | 5.5"  |   | ⊤<br>1″<br>⊥ |
| 2 | 5.5"  | 3 | ⊤<br>1″<br>⊥ |
|   | 7.25" |   | ] ['         |