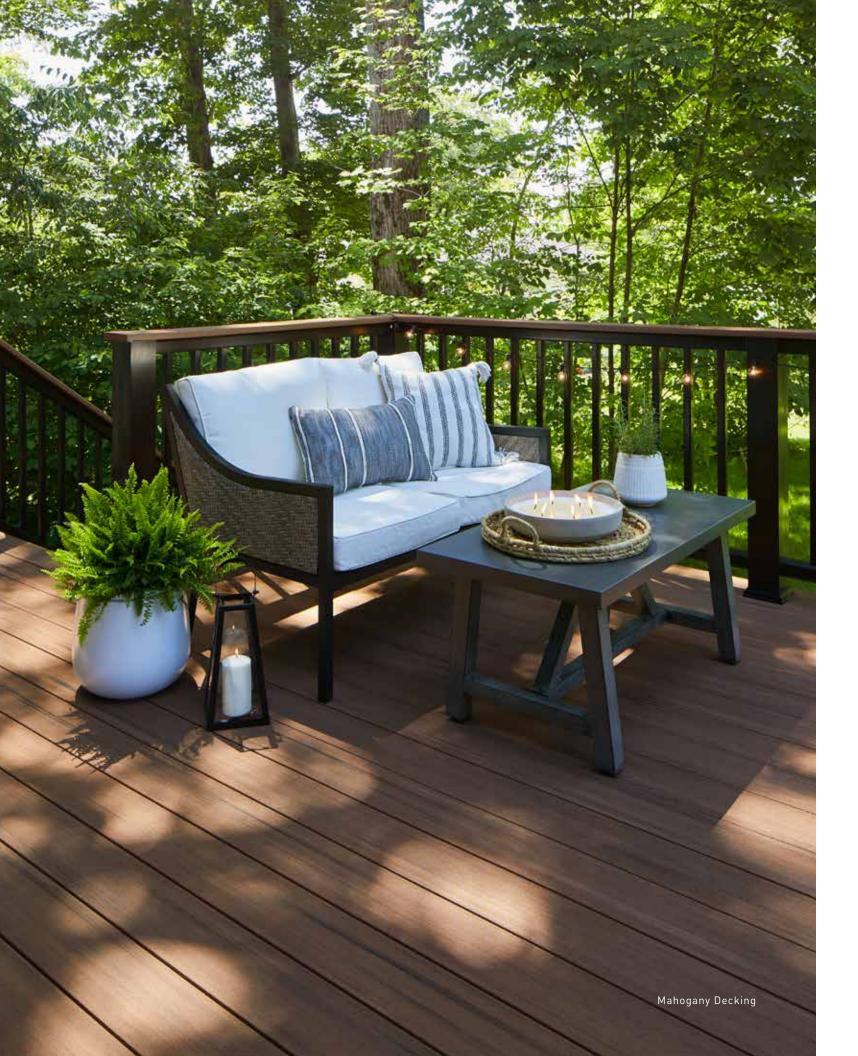

#### Deck Out Your Design

Combine with Classic Composite Series Railing in White

COASTLINE<sup>®</sup> + MAHOGANY + DARK HICKORY DECKING