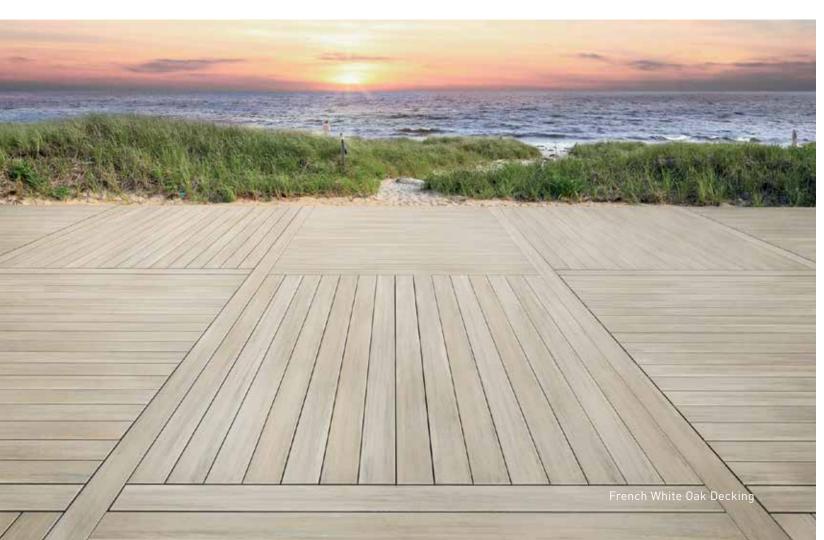

### REFINED. RUSTIC. UNIQUE. Landmark Collection™ SSS

FRENCH WHITE OAK®

AMERICAN WALNUT®

CASTLE GATE<sup>™</sup>

Deck out your outdoor living space with the modern wood tones from the Landmark Collection. Inspired by reclaimed lumber, the classic cathedral grain pattern is complemented by a rustic crosscut grain and matte finish. This highly color-blended decking features cascading hues which result in natural color variation. And, just like in nature, the highlights and lowlights in each board's color vary from end-to-end and board-to-board, making each deck unique.