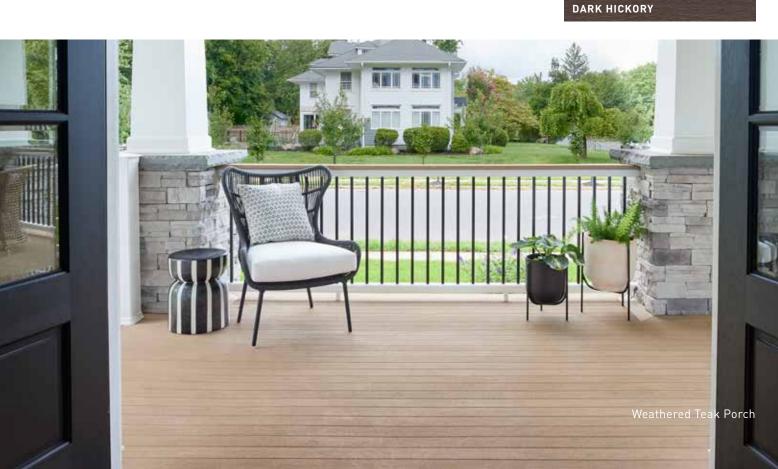

# **Perfect Porch Appeal**

ELEGANT. STYLISH. DURABLE. \$\$\$

Want truly elevated curb appeal? Opt for a perfect porch. Warm, natural-looking, and nuanced colors round out the Porch Collection to help create an inviting space to greet guests or simply lounge. Defined by tongue-and-groove technology, these boards feature a tighter fit for a more polished look. Offered in both standard and wide width, you can make a style statement on your front porch.

- Available in a variety of wood grain patterns and colors
- Available in standard width and thickness
- Wide width available in Coastline, Weathered Teak, • Mahogany, and Dark Hickory

**OYSTER**®

WEATHERED TEAK®