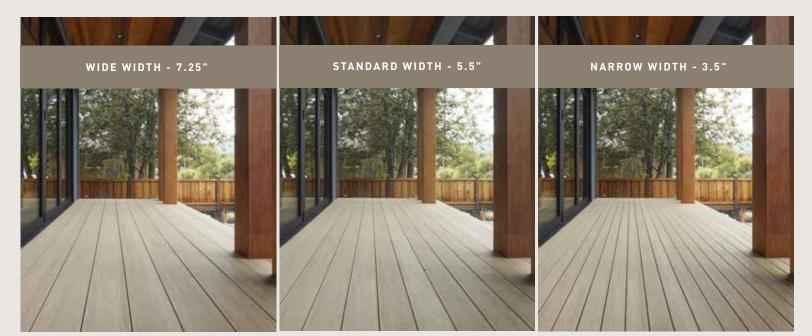

## MULTI-WIDTH DECKING **Do Decking Differently**<sup>®</sup>

Standard width decking is not the standard anymore. Add a touch of the unexpected — and an element of style – with wide or narrow width boards, in addition to standard width. Bring the wide-width flooring trend into your own outdoor living space. Tap into the classic vibe with narrow width decking. Or, turn up the volume on your deck design by mixing all three widths.