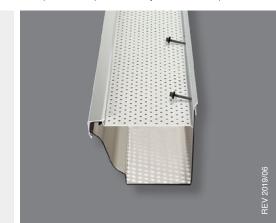

#### 5 IN. CONTINUOUS HANGER FOR GUTTERS

#### **PRODUCT**

- · Product for new rain gutters
- · Protects from snow and ice
- Supports 340 lbs. (154 kg)/linear foot
- · Uniform support across the entire length
- · Shell structure
- · Lifetime warranty on clog-free
- · Lifetime guarantee on material and sturdiness
- · Package contains:
  - 7.5' (2.29 m) x 20 pcs = 150' (46 m)
  - 100 screws (see description below)

#### **SCREWS**

- · This hanger is installed with self-sealing screws made of zinc #10 -11/2" (38 mm) with 1/4" (6.4 mm) hexagon heads and integrated rubber gaskets.
- Reinforces the gutter so it will stay in place year after year without needing to be removed or replaced.
- · Reduces the risk of water seeping into the fascia.