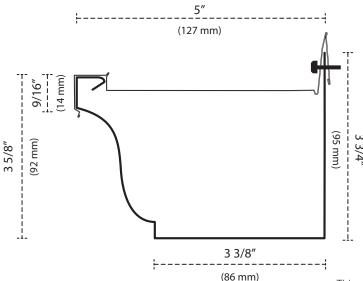

#### **5" GUTTER PROFILE**

This product is protected by a number of patents.

## **PROFILE** 5.155 " 0.0215 " (0.5461 mm) 1.317"

#### Tolerances

x.xxx'' = +/- 0.005'' (0.127 mm)

x.xxxx'' = +/-0.0005'' (0.0127 mm)