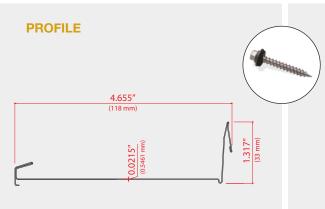

### **ALUMINUM**

Colour: Gold BackerGrade: 3105 H24

• Thickness: 0.0215" (including finish)