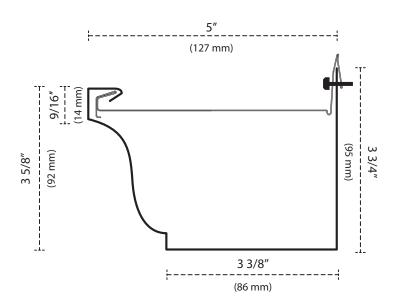

lbs. (118 kg)/linear foot
- · Uniform support across the entire length
- · Shell structure
- 40-year anti-clog warranty
- · Lifetime guarantee on material and sturdiness
- · Invisible from the ground
- · Package contains:
  - 7.5' (2.29 m) x 48 pcs = 360' (110 m)
  - 300 screws (see description below)

#### **PERFORATIONS**

- 7/64" (2.8 mm) in diameter
- Drains 29.7" (754 mm) of water per hour
- Offers the perfect balance between maximum drainage and debris protection





View the results of our independent drainage, resistance, and wind tunnel tests at www.alu-rex.com/en/tests.

#### Tolerances

x.xxx'' = +/- 0.005'' (0.127 mm)

x.xxxx'' = +/- 0.0005'' (0.0127 mm)

### **ALUMINUM**

Colour: Gold BackerGrade: 3105 H24

• Thickness: 0.0215" (including finish)

#### **5" GUTTER PROFILE**



This product is protected by a number of patents.



#### **SCREWS**

- This hanger is installed with self-sealing screws made of zinc #10 -1½" (38 mm) with ¼" (6.4 mm) hexagon heads and integrated rubber gaskets.
- Reinforces the gutter so it will stay in place year after year without needing to be removed or replaced.
- Reduces the risk of water seeping into the fascia.