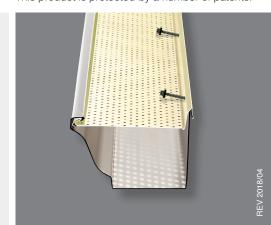

#### **PRODUCT**

- · Product for new rain gutters
- · Protects from snow and ice
- Supports 260 lbs. (118 kg)/linear foot
- · Uniform support across the entire length
- · Shell structure
- 40-year anti-clog warranty
- · Lifetime guarantee on material and sturdiness
- · Invisible from the ground
- · Package contains:
  - 7.5' (2.29 m) x 48 pcs = 360' (110 m)
  - 300 screws (see description below)

#### **SCREWS**

- This hanger is installed with self-sealing screws made of zinc #10 -1½" (38 mm) with ¼" (6.4 mm) hexagon heads and integrated rubber gaskets.
- Reinforces the gutter so it will stay in place year after year without needing to be removed or replaced.
- Reduces the risk of water seeping into the fascia.