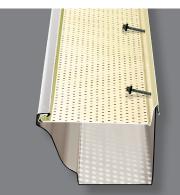

# 5 IN. CONTINUOUS HANGER FOR GUTTERS

### PRODUCT

- · Product for new rain gutters
- · Protects from snow and ice
- Supports 232 lbs. (105 kg)/linear foot
- Uniform support across the entire length
- Shell structure
- 40-year anti-clog warranty
- · Lifetime guarantee on material and sturdiness
- Invisible from the ground
- Package contains:
  - 7.5' (2.29 m) x 48 pcs = 360' (110 m) - 300 screws (see description below)

## SCREWS

- This hanger is installed with self-sealing screws made of zinc #10 -1½" (38 mm) with ¼" (6.4 mm) hexagon heads and integrated rubber gaskets.
- Reinforces the gutter so it will stay in place year after year without needing to be removed or replaced.
- Reduces the risk of water seeping into the fascia.