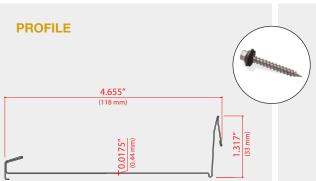

#### **ALUMINUM**

- · Colour: Gold Backer
- Grade: 3105 H24
- Thickness: 0.0175" (including finish)

| Tolerances                        |  |
|-----------------------------------|--|
| x.xxx" = +/- 0.005" (0.127 mm)    |  |
| x.xxxx" = +/- 0.0005" (0.0127 mm) |  |