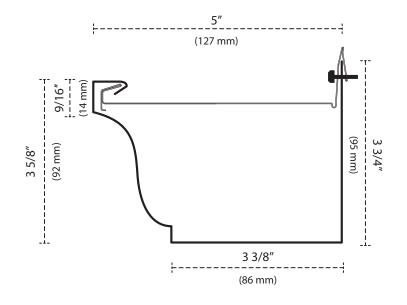

- Shell structure
- 40-year anti-clog warranty
- · Lifetime guarantee on material and sturdiness
- Invisible from the ground
- Package contains:
  - 7.5' (2.29 m) x 48 pcs = 360' (110 m) - 300 screws (see description below)

#### **ALUMINUM**

- · Colour: Gold Backer
- Grade: 3105 H24
- Thickness: 0.0175" (including finish)

#### PERFORATIONS

- 7/64" (2.8 mm) in diameter
- Drains 29.7" (754 mm) of water per hour
- Offers the perfect balance between maximum drainage and debris protection





View the results of our independent drainage, resistance, and wind tunnel tests at www.alu-rex.com/en/tests.

| Tolerances                        |  |
|-----------------------------------|--|
| x.xxx" = +/- 0.005" (0.127 mm)    |  |
| x.xxxx" = +/- 0.0005" (0.0127 mm) |  |

## **5" GUTTER PROFILE**



This product is protected by a number of patents.



## SCREWS

- This hanger is installed with self-sealing screws made of zinc #10 -1½" (38 mm) with ¼" (6.4 mm) hexagon heads and integrated rubber gaskets.
- Reinforces the gutter so it will stay in place year after year without needing to be removed or replaced.
- Reduces the risk of water seeping into the fascia.