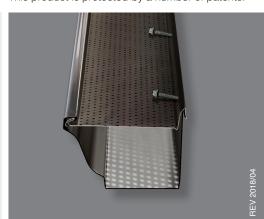

## **PRODUCT**

- · Product for new rain gutters
- · Protects from snow and ice
- Supports 232 lbs. (105 kg)/linear foot
- · Uniform support across the entire length
- Shell structure
- 40-year anti-clog warranty
- · Lifetime guarantee on material and sturdiness
- · Invisible from the ground
- · Package contains:
  - 7.5' (2.29 m) x 48 pcs = 360' (110 m)
  - 300 screws (see description below)

### **SCREWS**

- This hanger is installed with self-sealing screws made of zinc #10 -1½" (38 mm) with ¼" (6.4 mm) hexagon heads and integrated rubber gaskets.
- Reinforces the gutter so it will stay in place year after year without needing to be removed or replaced.
- Reduces the risk of water seeping into the fascia.