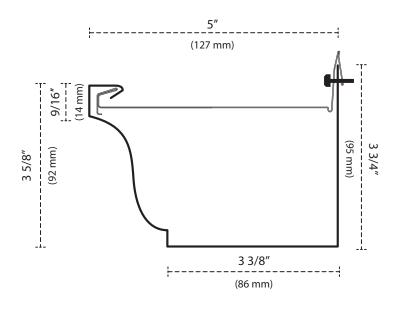

bs. (105 kg)/linear foot
- · Uniform support across the entire length
- Shell structure
- 40-year anti-clog warranty
- · Lifetime guarantee on material and sturdiness
- · Invisible from the ground
- · Package contains:
  - 7.5' (2.29 m) x 48 pcs = 360' (110 m)
  - 300 screws (see description below)

## **PERFORATIONS**

- 7/64" (2.8 mm) in diameter
- Drains 29.7" (754 mm) of water per hour
- Offers the perfect balance between maximum drainage and debris protection





View the results of our independent drainage, resistance, and wind tunnel tests at www.alu-rex.com/en/tests.

## Tolerances

x.xxx'' = +/- 0.005'' (0.127 mm)

x.xxxx'' = +/- 0.0005'' (0.0127 mm)

# **ALUMINUM**

· Colour: Carbon Black B95

· Grade: 3105 H24

• Thickness: 0.0175" (including finish)

## **5" GUTTER PROFILE**



This product is protected by a number of patents.



### **SCREWS**

- This hanger is installed with self-sealing screws made of zinc #10 -1½" (38 mm) with ¼" (6.4 mm) hexagon heads and integrated rubber gaskets.
- Reinforces the gutter so it will stay in place year after year without needing to be removed or replaced.
- Reduces the risk of water seeping into the fascia.