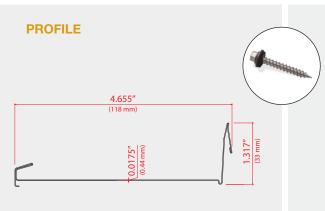

# **ALUMINUM**

· Colour: Carbon Black B95

· Grade: 3105 H24

• Thickness: 0.0175" (including finish)