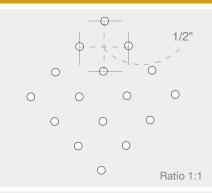

## **PERFORATIONS**

- 7/64" (2.8 mm) in diameter
- Drains 29.7" (754 mm) of water per hour
- Offers the perfect balance between maximum drainage and debris protection

View the results of our independent drainage, resistance, and wind tunnel tests at www.alu-rex.com/en/tests.