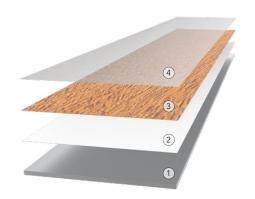

#### 1. ALUMINUM

6063-T5 Aluminum extrusion 1.40 mm (0.055 in) thick recognized as the industry's first choice for its exceptional durability.

 $Accessory \ trim \ and \ base \ are joined \ together \ by \ snap \ fit \ allowing \ for \ seamless \ installation \ without \ visible \ screws.$ 

#### 2. PRIMER COAT

Primer coat  $(\pm 1, 2 \text{ mil. thick})$  applied to ensure perfect adhesion between aluminum and ink.

### 3. HD PRINTING

High-definition digital inkjet printing (±1 mil. thick) is used to create photographic reproductions of a wide range of textures and outstanding color variations.

### 4. UV BARRIER

A protective clear coat (±1,2 mil. thick) is applied to provide long-term protection against UV rays and fading.

Scale: 1:1