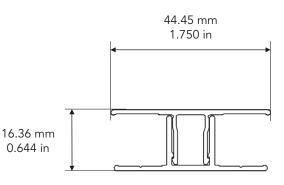

| Name :                        | Job # :                 | Color:                                              | Date :     |
|-------------------------------|-------------------------|-----------------------------------------------------|------------|
|                               | Model : FA-HTS-1201     | Product : Aluminum siding accessories               | Initials : |
| DIZAL CONTROL OF THE PRODUCTS | Length : 3.65 m / 12 ft | Material : Aluminum 6063-T5                         |            |
|                               | Drawing by: JCC         | Weight per piece (Trim cap) : 2.25 kg / 4.96 lbs    |            |
|                               | Date: 18-11-22          | Weight total (Trim cap & Base) : 3.16 kg / 6.96 lbs |            |