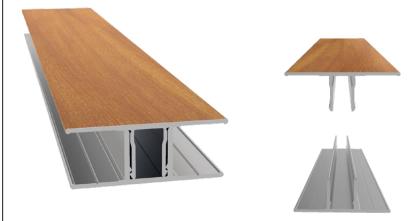

# Aluminum Accessories H-Trim and Base

#### 1. ALUMINUM

6063-T5 Aluminum extrusion 1.40 mm (0.055 in) thick recognized as the industry's first choice for its exceptional durability.

 $Accessory \ trim \ and \ base \ are joined \ together \ by \ snap \ fit \ allowing \ for \ seamless \ installation \ without \ visible \ screws.$ 

Installation can be made both vertically and horizontally.