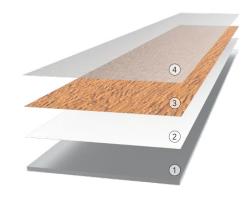

#### 1. ALUMINUM

6063-T5 Aluminum extrusion 1.40 mm (0.055 in) thick recognized as the industry's first choice for its exceptional durability.

Accessory trim and base are joined together by snap fit allowing for seamless installation without visible screws.

#### 2. PRIMER COAT

Primer coat  $(\pm 1, 2 \text{ mil. thick})$  applied to ensure perfect adhesion between aluminum and ink.

#### 3. HD PRINTING

High-definition digital inkjet printing (±1 mil. thick) is used to create photographic reproductions of a wide range of textures and outstanding color variations.

### 4. UV BARRIER

A protective clear coat (±1,2 mil. thick) is applied to provide long-term protection against UV rays and fading.