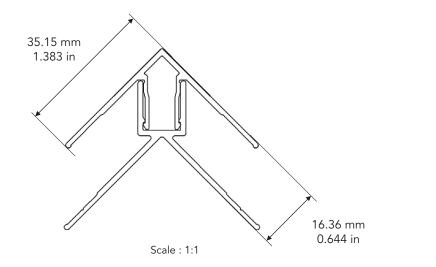

#### 1. ALUMINUM

6063-T5 Aluminum extrusion 1.40 mm (0.055 in) thick recognized as the industry's first choice for its exceptional durability.

Accessory trim and base are joined together by snap fit allowing for seamless installation without visible screws.

. Florida Building Code (FBC) compliance . LEED V4

| Name :                                   | Job # :                           | Color :                                             | Date :     |
|------------------------------------------|-----------------------------------|-----------------------------------------------------|------------|
| DIZALY PRINTED<br>ARCHITECTURAL PRODUCTS | Model : FA-OSC-1201               | Product : Aluminum siding accessories               | Initials : |
|                                          | Length : 3.65 m / 12 ft           | Material : Aluminum 6063-T5                         |            |
|                                          | Drawing by: JCC<br>Date: 18-11-22 | Weight per piece (Trim cap) : 1.64 kg / 3.62 lbs    |            |
|                                          |                                   | Weight total (Trim cap & Base) : 3.28 kg / 7.23 lbs |            |