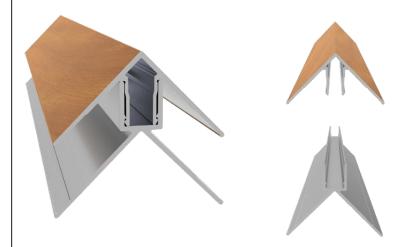

## Aluminum Accessories Outside corner and Base

#### 1. ALUMINUM

6063-T5 Aluminum extrusion 1.40 mm (0.055 in) thick recognized as the industry's first choice for its exceptional durability.

Accessory trim and base are joined together by snap fit allowing for seamless installation without visible screws.

Installation can be made both vertically and horizontally.