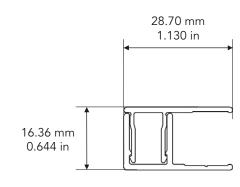

# Aluminum Accessories 1" J-Trim and Base

#### 1. ALUMINUM

6063-T5 Aluminum extrusion 1.40 mm (0.055 in) thick recognized as the industry's first choice for its exceptional durability.

Accessory trim and base are joined together by snap fit allowing for seamless installation without visible screws.

| * | 500 | wehsite | for | full | detail |
|---|-----|---------|-----|------|--------|

| Name : |                                            | Job # :                           | Color:                                              | Date :     |
|--------|--------------------------------------------|-----------------------------------|-----------------------------------------------------|------------|
|        |                                            | Model : FA-JTS-1201               | Product : Aluminum siding accessories               | Initials : |
|        | $D L^{m} L^{m} L^{m}$                      | Length : 3.65 m / 12 ft           | Material : Aluminum 6063-T5                         |            |
| AI     | DIGITALLY PRINTED<br>RCHITECTURAL PRODUCTS | Drawing by: JCC<br>Date: 18-11-22 | Weight per piece (Trim cap) : 1.93 kg / 4.25 lbs    |            |
|        |                                            |                                   | Weight total (Trim cap & Base) : 2.83 kg / 6.25 lbs |            |