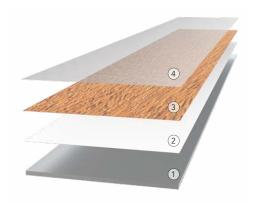

#### 1. ALUMINUM

6063-T5 Aluminum extrusion 1.40 mm (0.055 in) thick recognized as the industry's first choice for its exceptional durability.

Accessory trim and base are joined together by snap fit allowing for seamless installation without visible screws.

#### PRIMER COAT

Primer coat  $(\pm 1, 2 \text{ mil. thick})$  applied to ensure perfect adhesion between aluminum and ink.

### 3. HD PRINTING

High-definition digital inkjet printing (±1 mil. thick) is used to create photographic reproductions of a wide range of textures and outstanding color variations.

## 4. UV BARRIER

A protective clear coat (±1,2 mil. thick) is applied to provide long-term protection against UV rays and fading.

Scale: 1:1