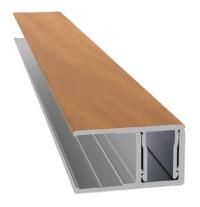

# Aluminum Accessories 1" J-Trim and Base

#### 1. ALUMINUM

6063-T5 Aluminum extrusion 1.40 mm (0.055 in) thick recognized as the industry's first choice for its exceptional durability.

Accessory trim and base are joined together by snap fit allowing for seamless installation without visible screws.

Installation can be made both vertically and horizontally.