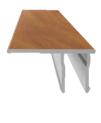

#### 1. ALUMINUM

6063-T5 Aluminum extrusion 1.40 mm (0.055 in) thick recognized as the industry's first choice for its exceptional durability.

Accessory trim and base are joined together by snap fit allowing for seamless installation without visible screws.

Installation can be made both vertically and horizontally.